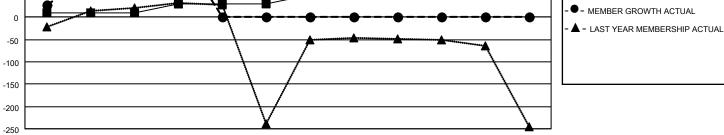

## LOCATION INDIA

District 317 E

Results as of: 10/31/2020

| Clubs                 |               |           |               | Members               |                         |                         |                                                    |  |
|-----------------------|---------------|-----------|---------------|-----------------------|-------------------------|-------------------------|----------------------------------------------------|--|
| RESULTS FOR 2020-2021 |               |           |               | RESULTS FOR 2020-2021 |                         |                         |                                                    |  |
| QUARTER               | NEW CLUB GOAL | NEW CLUBS | DROPPED CLUBS | QUARTER               | MBER GROWTH NET<br>GOAL | MEMBER GROWTH<br>ACTUAL | DROPPED<br>MEMBERS ACTUAL<br>(including transfers) |  |
| JULY/AUG/SEPT         | 2             | 4         | 0             | JULY/AUG/SEPT         | 10                      | 163                     | 32                                                 |  |
| OCT/NOV/DEC           | 3             | 0         | 0             | OCT/NOV/DEC           | 20                      | 39                      | 6                                                  |  |
| JAN/FEB/MAR           | 3             | 0         | 0             | JAN/FEB/MAR           | 20                      | 0                       | 0                                                  |  |
| APR/MAY/JUNE          | 2             | 0         | 0             | APR/MAY/JUNE          | 10                      | 0                       | 0                                                  |  |