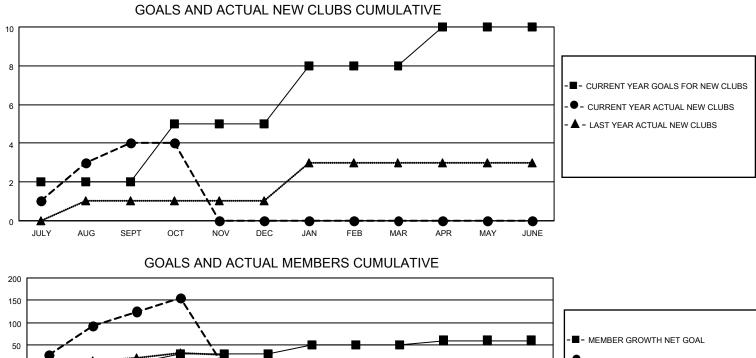

## LOCATION INDIA

District 317 E

Results as of: 10/31/2020

| Clubs                 |               |           |               | Members               |                         |                         |                                                    |  |
|-----------------------|---------------|-----------|---------------|-----------------------|-------------------------|-------------------------|----------------------------------------------------|--|
| RESULTS FOR 2020-2021 |               |           |               | RESULTS FOR 2020-2021 |                         |                         |                                                    |  |
| QUARTER               | NEW CLUB GOAL | NEW CLUBS | DROPPED CLUBS | QUARTER               | MBER GROWTH NET<br>GOAL | MEMBER GROWTH<br>ACTUAL | DROPPED<br>MEMBERS ACTUAL<br>(including transfers) |  |
| JULY/AUG/SEPT         | 2             | 4         | 0             | JULY/AUG/SEPT         | 10                      | 163                     | 32                                                 |  |
| OCT/NOV/DEC           | 3             | 0         | 0             | OCT/NOV/DEC           | 20                      | 39                      | 6                                                  |  |
| JAN/FEB/MAR           | 3             | 0         | 0             | JAN/FEB/MAR           | 20                      | 0                       | 0                                                  |  |
| APR/MAY/JUNE          | 2             | 0         | 0             | APR/MAY/JUNE          | 10                      | 0                       | 0                                                  |  |